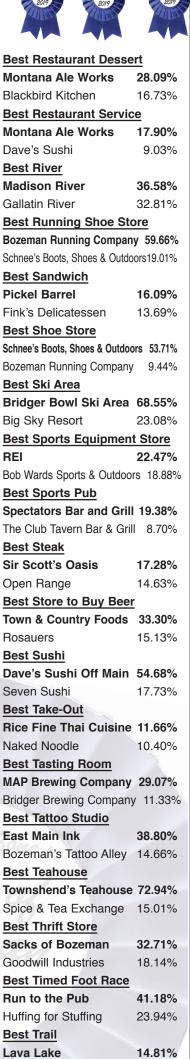

## The Best of Bozeman 2019 Results

**Best Antique Store Antique Barn** 32.79 East Main Trading Co 27.12% **Best Appetizer Montana Ale Works** 17.31% Copper Whiskey Bar & Grill 11.37% **Best Art Gallery Altitude Gallery** 26.62% Emerson Lobby Gallery 15.32% **Best Asian Food Dave's Sushi** 25.51% Sweet Chili Asian Bistro 14.91% **Best ATV/Motor Sports Store** Summit Motor Sports 26.86% **Big Boys Toys** 26.42% **Best Authentic Montana Ambiance The Western Cafe** 17.83% Stacey's Old Faithful Bar & Steakhouse 14.24% **Best Autobody Repair** A&D Auto Body 34.59% **Big Sky Collision** 13.31% **Best Automotive Repair Ressler Motors** 13.84% **Belgrade Garage** 11.06% **Best Bakery** 38.08% Wild Crumb Granny's Gourmet Donuts 11.40% **Best Bank** 19.52% **First Security Bank** First Interstate Bank 18.02% **Best Bar** Montana Ale Works 12.20% Plonk 12.13% **Best Bar Food** 21.86% **Montana Ale Works** 13.97% Bridger Brewing Co **Best Barber Shop** Barber Shop and Shaving Parlor 24.53% Mack's & Max Barbershop 13.83% **Best BBQ** Bar 3 BBQ 36.38% Willow Creek Café 18.19% **Best Beer Selection** 25.30% **Montana Ale Works** Bozeman Taproom 21.17% **Best Bike Shop** 22.68% **Owenhouse Cycling** Bangtail Bike & Ski 18.22% **Best Bookstore** 53.87% **Country Bookshelf** 15.48% Vargos Jazz City Best Breakfast 21.90% Jam! The Western Cafe 13.90% **Best Brewery** MAP Brewing Company 31.04% Bridger Brewing Co 17.38% **Best Burger** Backcountry Burger Bar 18.90% Montana Ale Works 14.57% **Best Car Dealer Ressler Motors** 31.36% Gallatin Subaru 14.20%

**Best Coffeehouse** Cold Smoke Coffeehouse 18.17% Wild Joe\*s 15.72% **Best Convenience Store** 35.73% Joe's Parkway Kagy Korner Store 24.17% **Best Craft/Hobby Store** Michaels 40.06% Jo-Ann Fabrics & Crafts 14.76% **Best Dance studio** Montana Ballet Company 21.72% Tanya's Dance company 19.81% **Best Day Spa** The Loft Spa 28.57% Canyon River Spa & Salon 24.82% **Best Dispensary** 20.97% Spark1 Bozeman Alternative Wellness 12.01% **Best Distillery** Wildrye Distilling 29.08% Bozeman Spirits Distillery 28.82% **Best Donuts / Pastries** Granny's Gourmet Donuts 48.50% Wild Crumb 19.72% **Best ECO-Friendly products** Community Food Co-Op 58.28% Huckleberry's Natural Market13.55% **Best Event Venue** The Rialto Theater 36.84% Emerson Center Culture 14.43% **Best Festival SLAM Festival** 25.63% Sweet Pea Festival 23.53% **Best Fine Dining Blackbird Kitchen** 16.02% **Open Range** 9.03% **Best Florist** Langohr's Flowerland 29.20% Labellum 22.00% Best Fly Fishing Shop The River's Edge 35.08% Montana Troutfitters 25.09% **Best Food Truck / Cart** Mo'Bowls 29.96% Victory Taco 14.74% **Best Frame Shop** The Frugal Frame Shop 35.14% Michaels 25.69% **Best Furniture Store** UFS (Used Furniture Store) 22.07% **Outwest Furniture** 11.83% **Best Garden Shop / Nursery** Cashman Nursery 54.14% 17.83% The Garden Barn **Best Golf Course** Bridger Creek Golf Course 44.20% Cottonwood Hills Golf Course 22.60% **Best Grocery Store** Town & Country Foods 40.47% 17.91% Rosauers **Best Gym/Fitness Center** The Ridge Athletic Club 29.60% 92% Bozeman Hot Springs 11.66% )5% **Best Hair Salon Theory Hair Salon** 20.72% 27% The Loft Spa 12.20% 32% **Best Hangover Food Cure** Western Café 23.77% 56% Storm Castle Café 23.59% 97% **Best Happy Hour** 13.80% **Montana Ale Works** 4% The Mint 10.03% 97% **Best Hardware Store** Owenhouse Ace Hardware 75.25% 31% Kenyon Noble 23.23% 66% **Best Hiking Trail** Lava Lake 17.65% 43% 17.47% **Drinking Horse** 15% Best Nearby Hot "Wada" Bozeman Hot Springs 27.96% .88% Chico Hot Springs 27.40% 25.99%

| Best Ice Cream Shop<br>Sweet Peaks                | 39.09%      | Best O            |
|---------------------------------------------------|-------------|-------------------|
|                                                   |             | Bozem             |
| Genuine Ice Cream (Victory Ta<br>Best Indian Food | aco) 16.73% | Best O            |
| Saffron Table                                     | 54.12%      | Chico             |
| Pakeezah Bozeman                                  | 27.37%      | Yellows           |
|                                                   |             | Best P            |
| Best Inexpensive Rest                             |             | Montan            |
| Roost                                             | 21.77%      | Cat's P           |
| Five on Black                                     | 14.09%      | Best P            |
| Best Italian Food                                 |             | Dee-O-            |
| Blacksmith Italian                                | 24.49%      | Montar            |
| Fresco Café                                       | 24.25%      | Best P            |
| Best Jogging Trail                                |             | Bridger           |
| Peets Hill                                        | 36.76%      | Pizza C           |
| Sourdough Trail                                   | 29.50%      | Best P            |
| Best Juice Bar                                    |             | Millers           |
| <b>Community Food Co-op</b>                       | 41.96%      | Alara             |
| Farmer's Daughters                                | 23.83%      | Best P            |
| Best Karaoke                                      |             | Eagles            |
| Eagles Club                                       | 39.49%      | Mixers            |
| Legion Club                                       | 19.60%      | Best P            |
| Best Kid-Friendly Rest                            | aurant      | Dave's            |
| MacKenzie River Pizza                             |             | Montan            |
| The Garage                                        | 22.61%      | Best Pl           |
| Best Korean Food                                  | 22.0170     | Where             |
| I-Ho's Korean Grill                               | 52.70%      | Yellows           |
| Whistle Pig Korean                                | 46.68%      |                   |
| Best Late Night Grub                              | +0.00 /0    | Best P<br>Museu   |
| Tarantino's Pizzeria                              | 19.94%      |                   |
|                                                   |             | Bridger           |
| Pita Pit                                          | 18.87%      | Best P<br>Montar  |
| Best Live Theater Grou                            |             |                   |
| Shakespeare in the Parks<br>Verge Theater         | \$ 41.61%   | Dave's            |
| -                                                 |             | Best P<br>Hey Da  |
| Best Live Theater Venu                            |             | Miller's          |
|                                                   | 60.84%      | Best P            |
| Verge Theater                                     | 30.34%      | Revolv            |
| Best Local Band / Ente                            |             | REI               |
| Pinky & The Floyd                                 |             | Best P            |
| Laney Lou and the Bird Do                         | - //        | Plonk             |
| Best Local Beer (Flavo                            | <u>er)</u>  | Montar            |
| Salmon Fly Honey Rye                              | 24.54%      | Best P            |
| Midas Crush IPA                                   | 23.67%      | Coppe             |
| Best Local Beer Crafte                            | r           | Montan            |
| <b>MAP Brewing Company</b>                        | 30.77%      | Best P            |
| Bridger Brewing Company                           | 17.18%      | Museur            |
| Best Local Event                                  |             | Children'         |
| Music on Main                                     | 18.07%      | Best P            |
| Bogert Farmers Market                             | 15.66%      | The Lo            |
| Best Lunch                                        |             | Canyor            |
| Bridger Brewing Company                           | v 8.40%     |                   |
| Dave's Sushi                                      | 4.60%       | Best P<br>Daniels |
| Best Martial Arts Gym                             | 1.0070      | Heebs             |
| Montana Mixed Martial A                           | rts17 49%   |                   |
| iLoveKickboxing - Bozema                          |             | Best P<br>Rockin  |
| Best Mexican Food                                 | 11 15.0370  | Bar IX            |
| Fiesta Mexicana                                   | 25.08%      |                   |
|                                                   |             | Best Pl           |
| El Rodeo Taco Truck BZN                           | 23.91%      | Max Av            |
| Best Music Venue                                  | 10.010      | I-90 off          |
|                                                   | 40.81%      | Best P            |
| Brick Breeden Fieldhouse                          |             | Dee-O-            |
| Best Musical Instrume                             |             | Murdoo<br>Root P  |
| Music Villa                                       | 71.15%      | Best P            |

| Best Casual Dining              |
|---------------------------------|
| Montana Ale Works 19.9          |
| Dave's Sushi 14.0               |
| Best Chef                       |
| Saffron Table 14.2              |
| Montana Ale Works 13.3          |
| Best City Park                  |
| Peets Hill / Burke Park 20.5    |
| Lindley Park 16.9               |
| Best Clothing Store             |
| The Root 11.1                   |
| Sacks of Bozeman 10.9           |
| Best Cocktails                  |
| Plonk 28.3                      |
| Copper Whiskey Bar & Grill 11.6 |
| Best Coffee                     |
| Treeline Coffee Roasters 13.4   |
| Cold Smoke Coffeehouse13.       |
| Best Coffee HUT                 |
| Bumble Bean Espresso Barn 26    |

MoJava

music villa /1.15 **Eckroth Music** 22.819 **Best New Restaurant Nordic Brew Works** 17.28% Pakeezah Bozeman 13.979 **Best Nightlife** Plonk 18.73% Rockin R Bar 16.88% **Best Nonprofit** Heart of the Valley 18.10% Eagle Mount 14.05% Best Oil Change Speedy Lube 17.78% **Ressler Quick Lube** 16.67% **Best Outdoor Activity** Hiking 29.24% Skiing/snowboarding 16.52% **Best Outdoor Gear Shop** 25.40% REI Bob Wards Sports & Outdoors 18.83%

| Best Place to Shop for    | Seafood  | K  |
|---------------------------|----------|----|
| Costco                    | 28.21%   |    |
| Bozeman Food Co-op        | 23.82%   | B  |
| Best Place to take your   | r Dog    | S  |
| Reginl Park - off leash   | 20.93%   | Fi |
| Hyalite                   | 17.29%   | In |
| Best Place for Unique     | Gifts    | B  |
| Heyday                    | 24.69%   | U  |
| Farmer's Markets          | 13.59%   | S  |
| Best Radio DJ             |          | B  |
| Dave and Amy              | 30.25%   | C  |
| Michelle Wolf             | 15.83%   | Ba |
| <b>Best Radio Station</b> |          | B  |
| 91.9 KGLT                 | 24.06%   | Μ  |
| 100.7 XL Country          | 23.98%   | R  |
| Best Record / CD Store    | 2        | B  |
| Cactus Records            | 81.03%   | Μ  |
| Vargo's Jazz City & Books | s 11.66% | Т  |
| Best Restaurant           |          | B  |
| Montana Ale Works         | 13.56%   | Ε  |
| Dave's Sushi              | 11.02%   | Y  |
|                           |          |    |

| KTVM -NBC                                                                                           |                                                                         | 19.43%                                                            |
|-----------------------------------------------------------------------------------------------------|-------------------------------------------------------------------------|-------------------------------------------------------------------|
|                                                                                                     | <b>T</b>                                                                |                                                                   |
| Best Use of                                                                                         | Taxpayers                                                               | woney                                                             |
| Schools                                                                                             |                                                                         | 17.04%                                                            |
| Fixing Potho                                                                                        | les                                                                     | 15.56%                                                            |
| Initiation of F                                                                                     | Rent Control                                                            | 14.16%                                                            |
| Best Used F                                                                                         | urniture St                                                             | ore                                                               |
| UFS (Used Fu                                                                                        | rniture Store                                                           | 38.05%                                                            |
| Second Impr                                                                                         | ressions                                                                | 11.53%                                                            |
| Best Veterin                                                                                        | ary                                                                     |                                                                   |
| Cottonwood Ve                                                                                       | torinary Hooni                                                          | tal 1/1 27%                                                       |
| Collonwood ve                                                                                       | iterinary nospi                                                         | lai 14.37 /0                                                      |
| Baxter Creek Ve                                                                                     |                                                                         |                                                                   |
|                                                                                                     | eterinary Hospit                                                        | al 11.44%                                                         |
| Baxter Creek Ve                                                                                     | eterinary Hospit<br>Rental Store                                        | al 11.44%                                                         |
| Baxter Creek Ve<br>Best Video                                                                       | eterinary Hospit<br>Rental Store                                        | al 11.44%<br><u>e</u>                                             |
| Baxter Creek Ve<br>Best Video<br>Movie Love                                                         | eterinary Hospit<br>Rental Store<br>rs                                  | al 11.44%<br><u>e</u><br><b>49.63%</b>                            |
| Baxter Creek Ve<br>Best Video<br>Movie Love<br>RedBox                                               | eterinary Hospit<br>Rental Store<br>rs<br>Shop                          | al 11.44%<br><u>e</u><br><b>49.63%</b><br>24.37%                  |
| Baxter Creek Ve<br>Best Video<br>Movie Love<br>RedBox<br>Best Wine S                                | eterinary Hospit<br>Rental Store<br>rs<br>Shop<br>rits & Wine           | al 11.44%<br><u>e</u><br><b>49.63%</b><br>24.37%                  |
| Baxter Creek Ve<br>Best Video<br>Movie Love<br>RedBox<br>Best Wine S<br>Montana Spi                 | eterinary Hospit<br>Rental Store<br>rs<br>Shop<br>rits & Wine<br>allery | al 11.44%<br><u>e</u><br><b>49.63%</b><br>24.37%<br><b>24.47%</b> |
| Baxter Creek Ve<br>Best Video<br>Movie Lover<br>RedBox<br>Best Wine S<br>Montana Spi<br>The Wine Ga | eterinary Hospit<br>Rental Store<br>rs<br>Shop<br>rits & Wine<br>allery | al 11.44%<br><u>e</u><br><b>49.63%</b><br>24.37%<br><b>24.47%</b> |

14.60%

56.93%

17.87%

54.33%