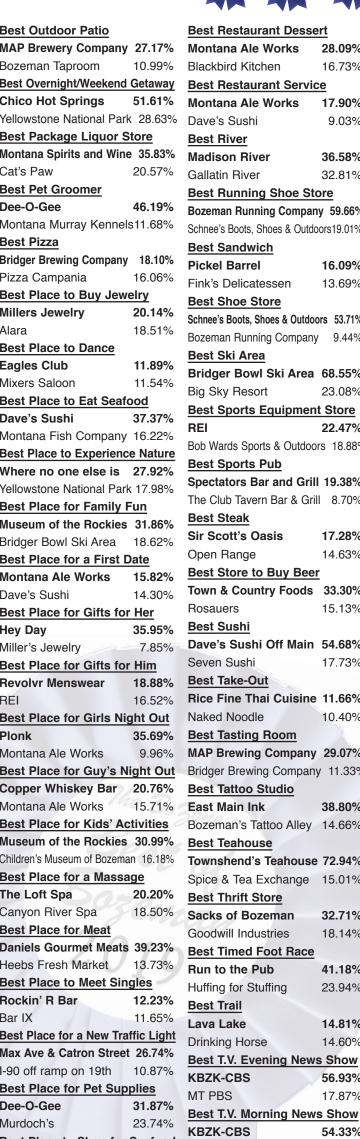

## The Best of Bozeman 2019 Results

**Best Antique Store Antique Barn** 32.79 East Main Trading Co 27.12% **Best Appetizer Montana Ale Works** 17.31% Copper Whiskey Bar & Grill 11.37% **Best Art Gallery Altitude Gallery** 26.62% Emerson Lobby Gallery 15.32% **Best Asian Food Dave's Sushi** 25.51% Sweet Chili Asian Bistro 14.91% **Best ATV/Motor Sports Store** Summit Motor Sports 26.86% **Big Boys Toys** 26.42% **Best Authentic Montana Ambiance The Western Cafe** 17.83% Stacey's Old Faithful Bar & Steakhouse 14.24% **Best Autobody Repair** A&D Auto Body 34.59% **Big Sky Collision** 13.31% **Best Automotive Repair Ressler Motors** 13.84% **Belgrade Garage** 11.06% **Best Bakery** 38.08% Wild Crumb Granny's Gourmet Donuts 11.40% **Best Bank** 19.52% **First Security Bank** First Interstate Bank 18.02% **Best Bar** Montana Ale Works 12.20% Plonk 12.13% **Best Bar Food** 21.86% **Montana Ale Works** 13.97% Bridger Brewing Co **Best Barber Shop** Barber Shop and Shaving Parlor 24.53% Mack's & Max Barbershop 13.83% **Best BBQ** Bar 3 BBQ 36.38% Willow Creek Café 18.19% **Best Beer Selection** 25.30% **Montana Ale Works** Bozeman Taproom 21.17% **Best Bike Shop** 22.68% **Owenhouse Cycling** Bangtail Bike & Ski 18.22% **Best Bookstore** 53.87% **Country Bookshelf** 15.48% Vargos Jazz City Best Breakfast 21.90% Jam! The Western Cafe 13.90% **Best Brewery** MAP Brewing Company 31.04% Bridger Brewing Co 17.38% **Best Burger** Backcountry Burger Bar 18.90% Montana Ale Works 14.57% **Best Car Dealer Ressler Motors** 31.36% Gallatin Subaru 14.20%

**Best Coffeehouse** Cold Smoke Coffeehouse 18.17% Wild Joe\*s 15.72% **Best Convenience Store** 35.73% Joe's Parkway Kagy Korner Store 24.17% **Best Craft/Hobby Store** Michaels 40.06% Jo-Ann Fabrics & Crafts 14.76% **Best Dance studio** Montana Ballet Company 21.72% Tanya's Dance company 19.81% **Best Day Spa** The Loft Spa 28.57% Canyon River Spa & Salon 24.82% **Best Dispensary** 20.97% Spark1 Bozeman Alternative Wellness 12.01% **Best Distillery** Wildrye Distilling 29.08% Bozeman Spirits Distillery 28.82% **Best Donuts / Pastries** Granny's Gourmet Donuts 48.50% Wild Crumb 19.72% **Best ECO-Friendly products** Community Food Co-Op 58.28% Huckleberry's Natural Market13.55% **Best Event Venue** The Rialto Theater 36.84% Emerson Center Culture 14.43% **Best Festival SLAM Festival** 25.63% Sweet Pea Festival 23.53% **Best Fine Dining Blackbird Kitchen** 16.02% **Open Range** 9.03% **Best Florist** Langohr's Flowerland 29.20% Labellum 22.00% Best Fly Fishing Shop The River's Edge 35.08% Montana Troutfitters 25.09% **Best Food Truck / Cart** Mo'Bowls 29.96% Victory Taco 14.74% **Best Frame Shop** The Frugal Frame Shop 35.14% Michaels 25.69% **Best Furniture Store** UFS (Used Furniture Store) 22.07% **Outwest Furniture** 11.83% **Best Garden Shop / Nursery** Cashman Nursery 54.14% 17.83% The Garden Barn **Best Golf Course** Bridger Creek Golf Course 44.20% Cottonwood Hills Golf Course 22.60% **Best Grocery Store** Town & Country Foods 40.47% 17.91% Rosauers **Best Gym/Fitness Center** The Ridge Athletic Club 29.60% 92% Bozeman Hot Springs 11.66% )5% **Best Hair Salon Theory Hair Salon** 20.72% 27% The Loft Spa 12.20% 32% **Best Hangover Food Cure** Western Café 23.77% 56% Storm Castle Café 23.59% 97% **Best Happy Hour** 13.80% **Montana Ale Works** 4% The Mint 10.03% 97% **Best Hardware Store** Owenhouse Ace Hardware 75.25% 31% Kenyon Noble 23.23% 66% **Best Hiking Trail** Lava Lake 17.65% 43% 17.47% **Drinking Horse** 15% Best Nearby Hot "Wada" Bozeman Hot Springs 27.96% .88% Chico Hot Springs 27.40% 25.99%

| Best Ice Cream Shop<br>Sweet Peaks                | 39.09%      | Best O            |
|---------------------------------------------------|-------------|-------------------|
|                                                   |             | Bozem             |
| Genuine Ice Cream (Victory Ta<br>Best Indian Food | aco) 16.73% | Best O            |
| Saffron Table                                     | 54.12%      | Chico             |
| Pakeezah Bozeman                                  | 27.37%      | Yellows           |
|                                                   |             | Best P            |
| Best Inexpensive Rest                             |             | Montan            |
| Roost                                             | 21.77%      | Cat's P           |
| Five on Black                                     | 14.09%      | Best P            |
| Best Italian Food                                 |             | Dee-O-            |
| Blacksmith Italian                                | 24.49%      | Montar            |
| Fresco Café                                       | 24.25%      | Best P            |
| Best Jogging Trail                                |             | Bridger           |
| Peets Hill                                        | 36.76%      | Pizza C           |
| Sourdough Trail                                   | 29.50%      | Best P            |
| Best Juice Bar                                    |             | Millers           |
| <b>Community Food Co-op</b>                       | 41.96%      | Alara             |
| Farmer's Daughters                                | 23.83%      | Best P            |
| Best Karaoke                                      |             | Eagles            |
| Eagles Club                                       | 39.49%      | Mixers            |
| Legion Club                                       | 19.60%      | Best P            |
| Best Kid-Friendly Rest                            | aurant      | Dave's            |
| MacKenzie River Pizza                             |             | Montan            |
| The Garage                                        | 22.61%      | Best Pl           |
| Best Korean Food                                  | 22.0170     | Where             |
| I-Ho's Korean Grill                               | 52.70%      | Yellows           |
| Whistle Pig Korean                                | 46.68%      |                   |
| Best Late Night Grub                              | +0.00 /0    | Best P<br>Museu   |
| Tarantino's Pizzeria                              | 19.94%      |                   |
|                                                   |             | Bridger           |
| Pita Pit                                          | 18.87%      | Best P<br>Montar  |
| Best Live Theater Grou                            |             |                   |
| Shakespeare in the Parks<br>Verge Theater         | \$ 41.61%   | Dave's            |
| -                                                 |             | Best P<br>Hey Da  |
| Best Live Theater Venu                            |             | Miller's          |
|                                                   | 60.84%      | Best P            |
| Verge Theater                                     | 30.34%      | Revolv            |
| Best Local Band / Ente                            |             | REI               |
| Pinky & The Floyd                                 |             | Best P            |
| Laney Lou and the Bird Do                         | - //        | Plonk             |
| Best Local Beer (Flavo                            | <u>er)</u>  | Montar            |
| Salmon Fly Honey Rye                              | 24.54%      | Best P            |
| Midas Crush IPA                                   | 23.67%      | Coppe             |
| Best Local Beer Crafte                            | r           | Montan            |
| <b>MAP Brewing Company</b>                        | 30.77%      | Best P            |
| Bridger Brewing Company                           | 17.18%      | Museur            |
| Best Local Event                                  |             | Children'         |
| Music on Main                                     | 18.07%      | Best P            |
| Bogert Farmers Market                             | 15.66%      | The Lo            |
| Best Lunch                                        |             | Canyor            |
| Bridger Brewing Company                           | v 8.40%     |                   |
| Dave's Sushi                                      | 4.60%       | Best P<br>Daniels |
| Best Martial Arts Gym                             | 1.0070      | Heebs             |
| Montana Mixed Martial A                           | rts17 49%   |                   |
| iLoveKickboxing - Bozema                          |             | Best P<br>Rockin  |
| Best Mexican Food                                 | 11 15.0370  | Bar IX            |
| Fiesta Mexicana                                   | 25.08%      |                   |
|                                                   |             | Best Pl           |
| El Rodeo Taco Truck BZN                           | 23.91%      | Max Av            |
| Best Music Venue                                  | 10.010      | I-90 off          |
|                                                   | 40.81%      | Best P            |
| Brick Breeden Fieldhouse                          |             | Dee-O-            |
| Best Musical Instrume                             |             | Murdoo<br>Root P  |
| Music Villa                                       | 71.15%      | Best P            |

| Best Casual Dining              |
|---------------------------------|
| Montana Ale Works 19.9          |
| Dave's Sushi 14.0               |
| Best Chef                       |
| Saffron Table 14.2              |
| Montana Ale Works 13.3          |
| Best City Park                  |
| Peets Hill / Burke Park 20.5    |
| Lindley Park 16.9               |
| Best Clothing Store             |
| The Root 11.1                   |
| Sacks of Bozeman 10.9           |
| Best Cocktails                  |
| Plonk 28.3                      |
| Copper Whiskey Bar & Grill 11.6 |
| Best Coffee                     |
| Treeline Coffee Roasters 13.4   |
| Cold Smoke Coffeehouse13.       |
| Best Coffee HUT                 |
| Bumble Bean Espresso Barn 26    |

MoJava

music villa /1.15 **Eckroth Music** 22.819 **Best New Restaurant Nordic Brew Works** 17.28% Pakeezah Bozeman 13.979 **Best Nightlife** Plonk 18.73% Rockin R Bar 16.88% **Best Nonprofit** Heart of the Valley 18.10% Eagle Mount 14.05% Best Oil Change Speedy Lube 17.78% **Ressler Quick Lube** 16.67% **Best Outdoor Activity** Hiking 29.24% Skiing/snowboarding 16.52% **Best Outdoor Gear Shop** 25.40% REI Bob Wards Sports & Outdoors 18.83%

| Best Place to Shop for    | Seafood  | K  |
|---------------------------|----------|----|
| Costco                    | 28.21%   |    |
| Bozeman Food Co-op        | 23.82%   | B  |
| Best Place to take your   | r Dog    | S  |
| Reginl Park - off leash   | 20.93%   | Fi |
| Hyalite                   | 17.29%   | In |
| Best Place for Unique     | Gifts    | B  |
| Heyday                    | 24.69%   | U  |
| Farmer's Markets          | 13.59%   | S  |
| Best Radio DJ             |          | B  |
| Dave and Amy              | 30.25%   | C  |
| Michelle Wolf             | 15.83%   | Ba |
| <b>Best Radio Station</b> |          | B  |
| 91.9 KGLT                 | 24.06%   | Μ  |
| 100.7 XL Country          | 23.98%   | R  |
| Best Record / CD Store    | 2        | B  |
| Cactus Records            | 81.03%   | Μ  |
| Vargo's Jazz City & Books | s 11.66% | Т  |
| Best Restaurant           |          | B  |
| Montana Ale Works         | 13.56%   | Ε  |
| Dave's Sushi              | 11.02%   | Y  |
|                           |          |    |

| KTVM -NBC                                                                                           |                                                                         | 19.43%                                                            |
|-----------------------------------------------------------------------------------------------------|-------------------------------------------------------------------------|-------------------------------------------------------------------|
|                                                                                                     | <b>T</b>                                                                |                                                                   |
| Best Use of                                                                                         | Taxpayers                                                               | woney                                                             |
| Schools                                                                                             |                                                                         | 17.04%                                                            |
| Fixing Potho                                                                                        | les                                                                     | 15.56%                                                            |
| Initiation of F                                                                                     | Rent Control                                                            | 14.16%                                                            |
| Best Used F                                                                                         | urniture St                                                             | ore                                                               |
| UFS (Used Fu                                                                                        | rniture Store                                                           | 38.05%                                                            |
| Second Impr                                                                                         | ressions                                                                | 11.53%                                                            |
| Best Veterin                                                                                        | ary                                                                     |                                                                   |
| Cottonwood Ve                                                                                       | torinary Hooni                                                          | tal 1/1 27%                                                       |
| Collonwood ve                                                                                       | iterinary nospi                                                         | lai 14.37 /0                                                      |
| Baxter Creek Ve                                                                                     |                                                                         |                                                                   |
|                                                                                                     | eterinary Hospit                                                        | al 11.44%                                                         |
| Baxter Creek Ve                                                                                     | eterinary Hospit<br>Rental Store                                        | al 11.44%                                                         |
| Baxter Creek Ve<br>Best Video                                                                       | eterinary Hospit<br>Rental Store                                        | al 11.44%<br><u>e</u>                                             |
| Baxter Creek Ve<br>Best Video<br>Movie Love                                                         | eterinary Hospit<br>Rental Store<br>rs                                  | al 11.44%<br><u>e</u><br><b>49.63%</b>                            |
| Baxter Creek Ve<br>Best Video<br>Movie Love<br>RedBox                                               | eterinary Hospit<br>Rental Store<br>rs<br>Shop                          | al 11.44%<br><u>e</u><br><b>49.63%</b><br>24.37%                  |
| Baxter Creek Ve<br>Best Video<br>Movie Love<br>RedBox<br>Best Wine S                                | eterinary Hospit<br>Rental Store<br>rs<br>Shop<br>rits & Wine           | al 11.44%<br><u>e</u><br><b>49.63%</b><br>24.37%                  |
| Baxter Creek Ve<br>Best Video<br>Movie Love<br>RedBox<br>Best Wine S<br>Montana Spi                 | eterinary Hospit<br>Rental Store<br>rs<br>Shop<br>rits & Wine<br>allery | al 11.44%<br><u>e</u><br><b>49.63%</b><br>24.37%<br><b>24.47%</b> |
| Baxter Creek Ve<br>Best Video<br>Movie Lover<br>RedBox<br>Best Wine S<br>Montana Spi<br>The Wine Ga | eterinary Hospit<br>Rental Store<br>rs<br>Shop<br>rits & Wine<br>allery | al 11.44%<br><u>e</u><br><b>49.63%</b><br>24.37%<br><b>24.47%</b> |